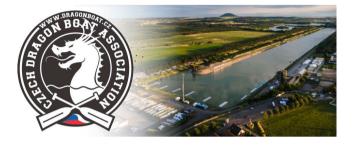

#### DATE:

The 15<sup>th</sup> EDBF NATIONS DRAGON BOAT CHAMPIONSHIPS together with 19<sup>th</sup> Open Czech National Dragon Boat Club Crew Championships will be held from 4<sup>th</sup> to 7<sup>h</sup> July 2024 at the National Olympic Centre Regatta Course – Labe Arena Račice.

#### LOCATION:

National Olympic Centre Regatta Course, the location of the 2009 IDBF World Championship, 2014 EDBF European Championships and location of Czech National Championships is just 30 minutes from Prague and has successfully organized various water sport events at European and World level in the past and provides ideal conditions and facilities for the athletes as well as for spectators. The regatta course and whole complex has been recently renovated and is like brand new! It is situated in the north of Prague, and it takes about 30 minutes by car on the new highway. A shuttle service between the accommodations and the regatta venue will be organized. Accommodation will be available in Račice and neighbor location.