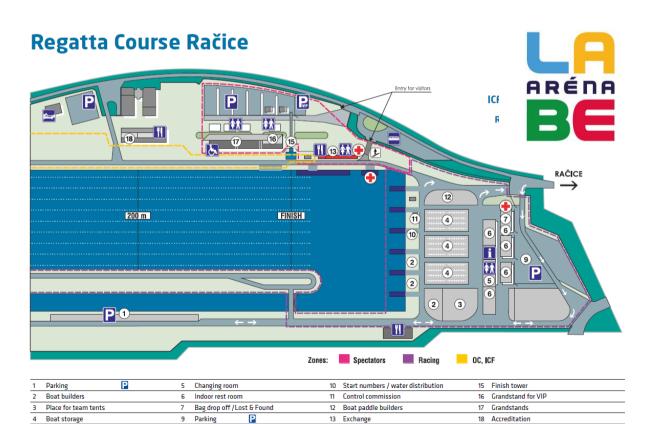

#### THE VENUE - REGATTA COURSE:

The regatta course has 6 lanes of 12 meters for 200 and 500 m, using the Albano system. Starts are equipped with the automatic start system Polaritas and new fixed starting blocks.

The total length of the water canal is 2350 meters and the width of main canal is 130 meters. The depth is 2.5–3 meters.

Photo finish and computerized results processing will be provided at the finish tower on site. There is a huge grandstand for spectators and guests incl. parking place available. VIP guests of the OrgCom and EDBF will be able to enjoy the races from the VIP area with a view over the whole regatta course.