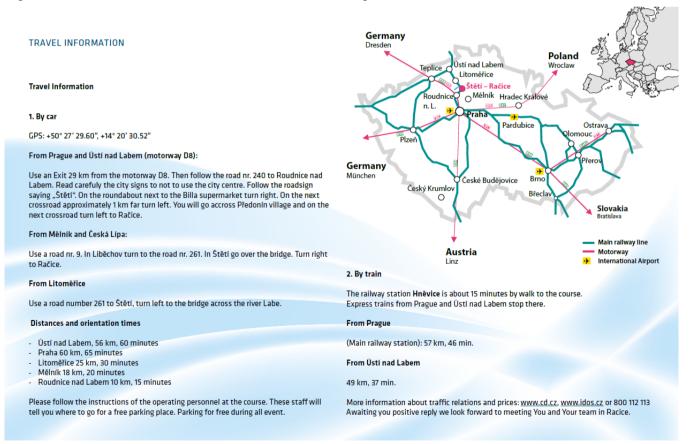

#### LOCATION:

National Olympic Centre Regatta Course, the location of the 2009 IDBF World Championship, 2014 EDBF European Championships and location of Czech National Championships is just 30 minutes from Prague and has successfully organized various water sport events at European and World level in the past and provides ideal conditions and facilities for the athletes as well as for spectators. The regatta course and whole complex has been recently renovated and is like brand new! It is situated in the north of Prague, and it takes about 30 minutes by car on the new highway. A shuttle service between the accommodations and the regatta venue will be organized. Accommodation will be available in Račice and neighbor location.